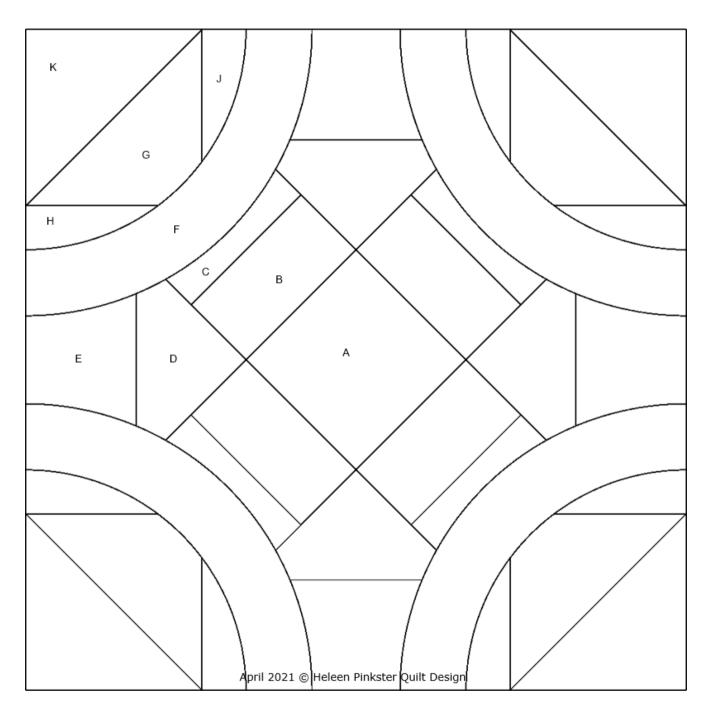

## Webblock of the month April 2021 (30 x 30 cm)

The block of the month April 2021 is traditional patchwork. You can use the key-block above as piecing guide.

In the example-quilts you can see several ways to use color. We wish you success with making your own design. Wilma Karels and Heleen Pinkster