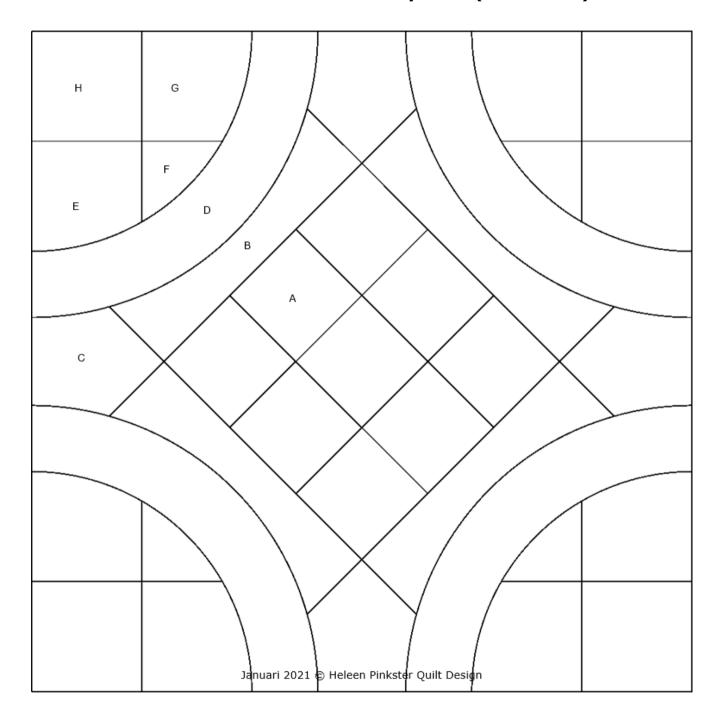

## Webblock of the month January 2021 (30 x 30 cm)

The block of the month January 2021 is traditional patchwork. You can use the key-block above as piecing guide.

In the example-quilts you can see several ways to use color. We wish you success with making your own design. Wilma Karels and Heleen Pinkster

When printing this PDF in the correct size: use NON SCALING or ACTUAL SIZE

Ontwerp: Heleen Pinkster Quilt Design - www.heleenpinkster.nl