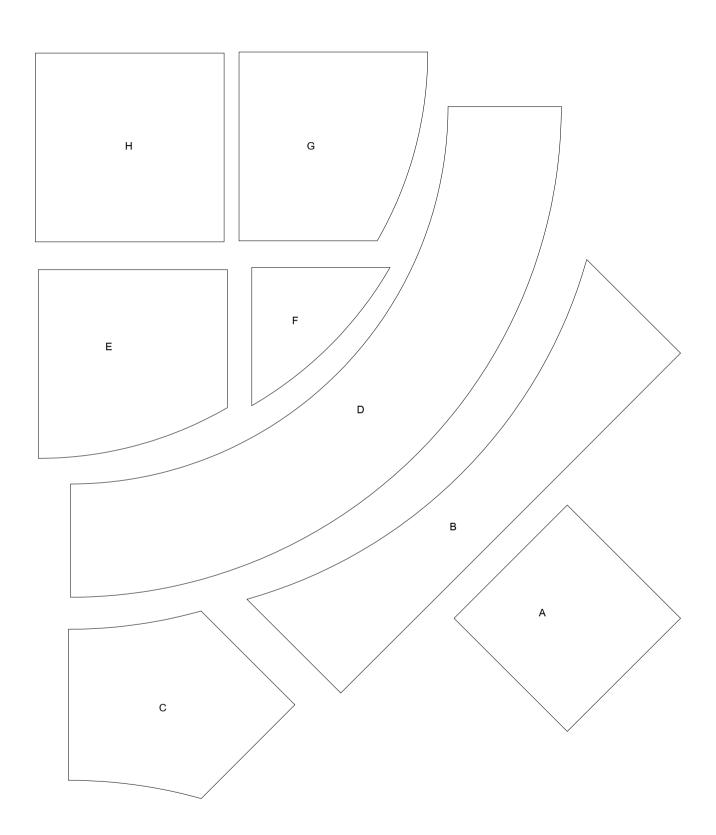

## Webblock of the month January 2021 (30 x 30 cm)

The block of the month January 2021 is traditional patchwork. You can use the key-block above as piecing guide.

In the example-quilts you can see several ways to use color. We wish you success with making your own design. Wilma Karels and Heleen Pinkster

When printing this PDF in the correct size: use NON SCALING or ACTUAL SIZE

Ontwerp: Heleen Pinkster Quilt Design - www.heleenpinkster.nl