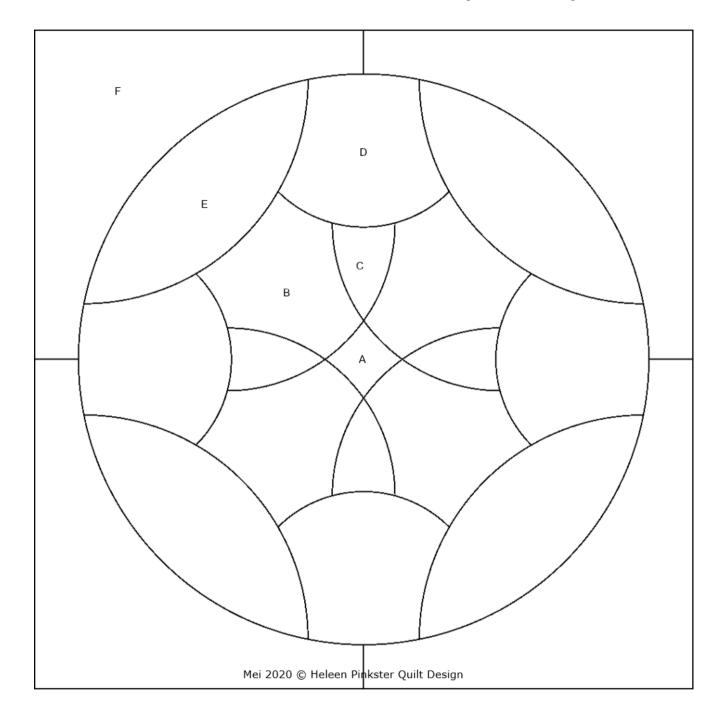

## Webblock of the month June 2020 (30 x 30 cm)

The block of the month June 2020 is traditional patchwork. You can use the key-block above as piecing guide.

In the example-quilts you can see several ways to use color. We wish you success with making your own design. Wilma Karels and Heleen Pinkster