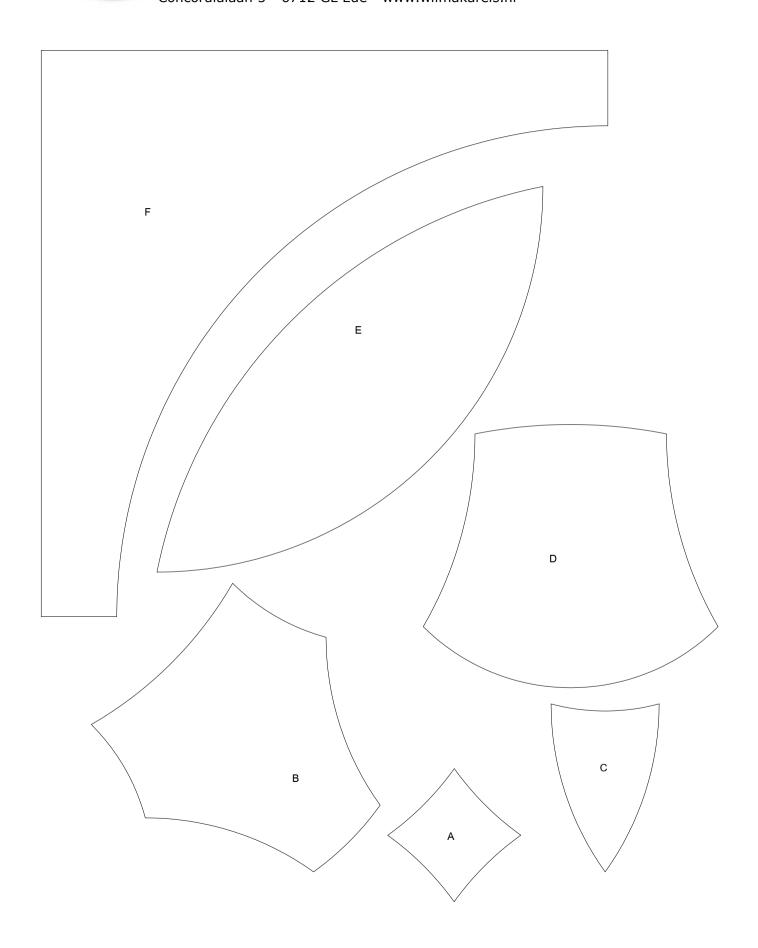

## Webblock of the month June 2020 (30 x 30 cm)

The block of the month June 2020 is traditional patchwork. You can use the key-block above as piecing guide.

In the example-quilts you can see several ways to use color. We wish you success with making your own design. Wilma Karels and Heleen Pinkster

When printing this PDF in the correct size: use NON SCALING or ACTUAL SIZE

Ontwerp: Heleen Pinkster Quilt Design - www.heleenpinkster.nl