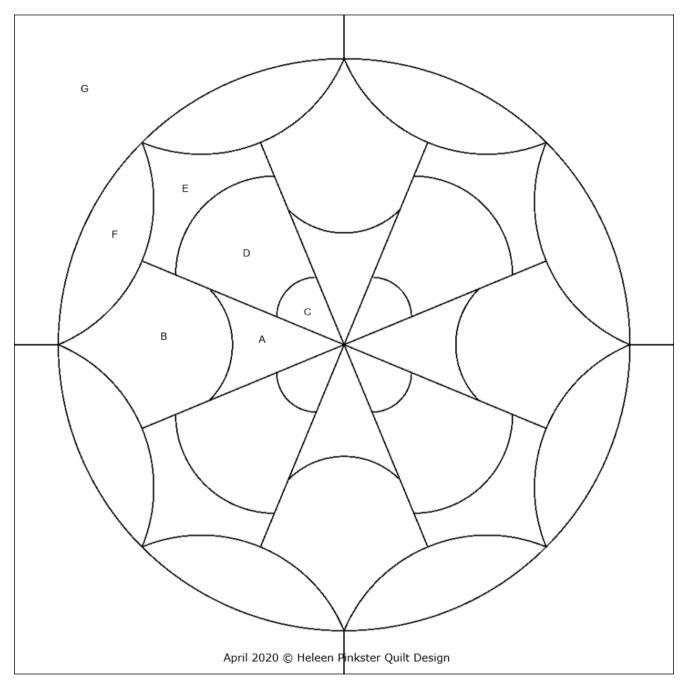

## Webblock of the month May 2020 (30 x 30 cm)

The block of the month May 2020 is traditional patchwork. You can use the key-block above as piecing guide.

In the example-quilts you can see several ways to use color. We wish you success with making your own design. Wilma Karels and Heleen Pinkster