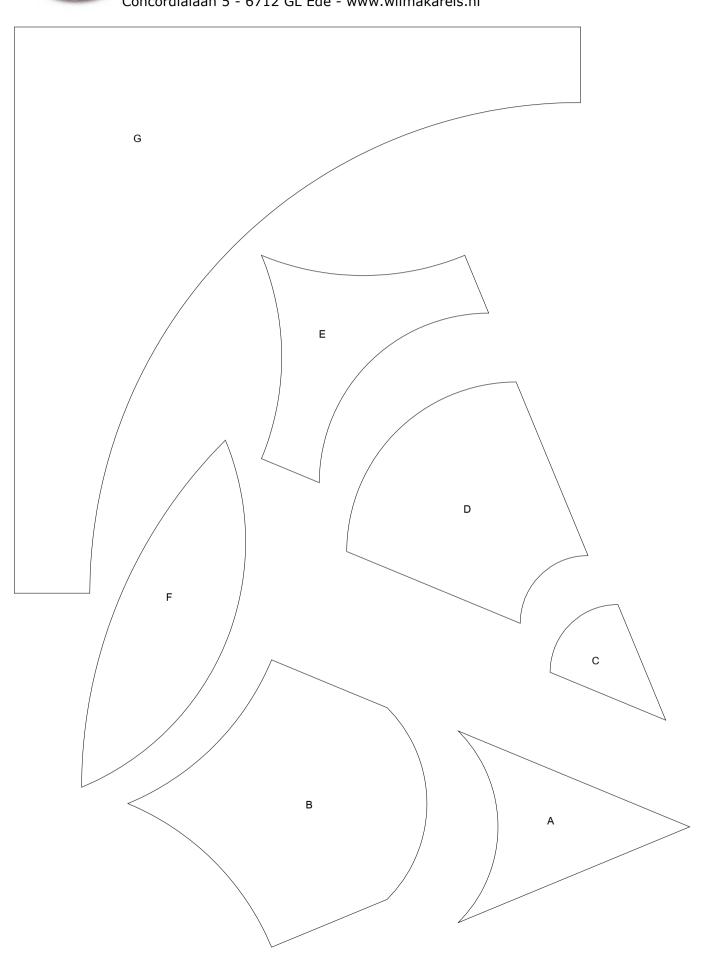

## Webblock of the month May 2020 (30 x 30 cm)

The block of the month May 2020 is traditional patchwork. You can use the key-block above as piecing guide.

In the example-quilts you can see several ways to use color. We wish you success with making your own design. Wilma Karels and Heleen Pinkster

When printing this PDF in the correct size: use NON SCALING or ACTUAL SIZE

Ontwerp: Heleen Pinkster Quilt Design - www.heleenpinkster.nl