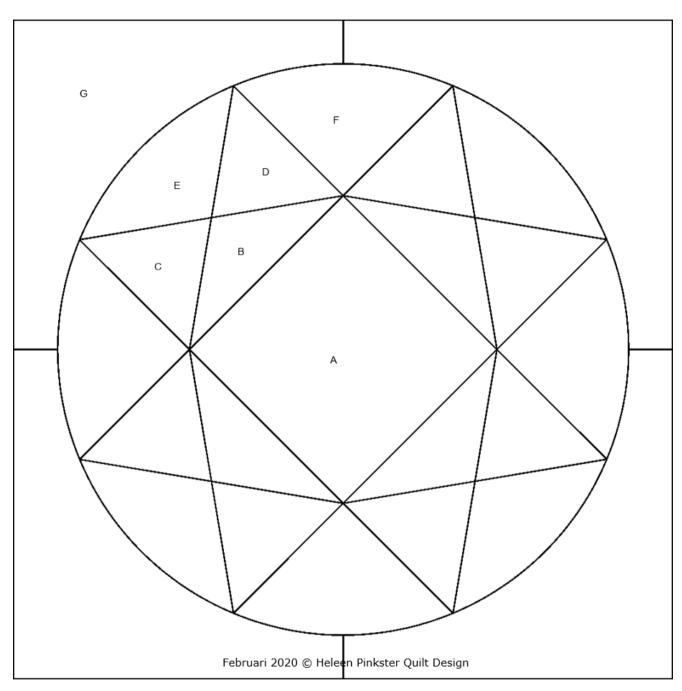

## Webblock of the month March 2020 (30 x 30 cm)

The block of the month March 2020 is traditional patchwork. You can use the key-block above as piecing guide.

In the example-quilts you can see several ways to use color. We wish you success with making your own design. Wilma Karels and Heleen Pinkster

## When printing this PDF in the correct size: use NON SCALING or ACTUAL SIZE

Ontwerp: Heleen Pinkster Quilt Design - www.heleenpinkster.nl

Ontwerp: Heleen Pinkster Quilt Design - www.heleenpinkster.nl