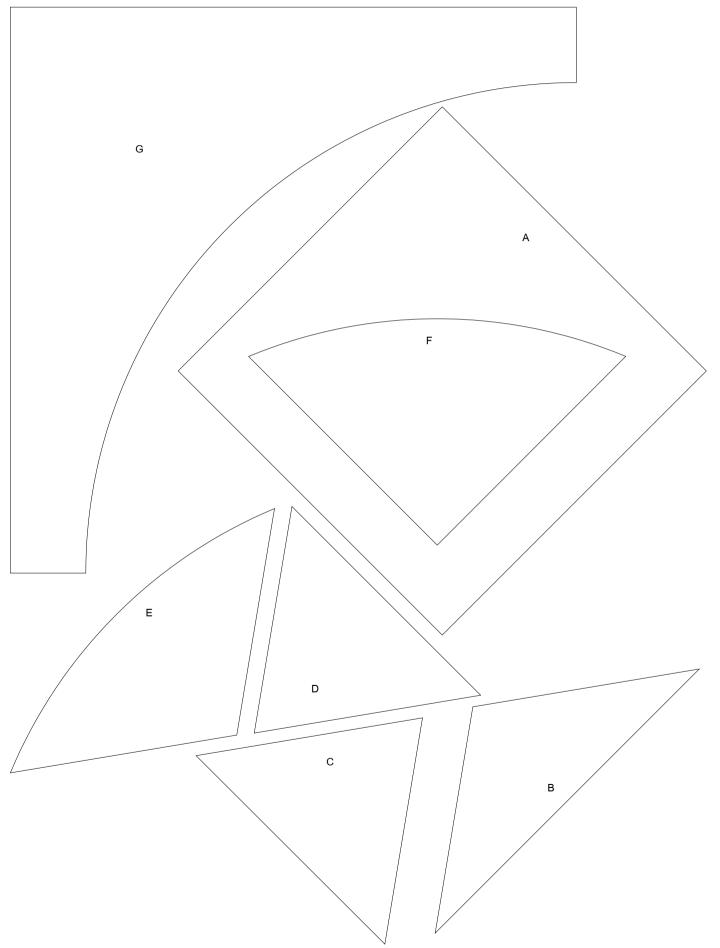

## Webblock of the month March 2020 (30 x 30 cm)

The block of the month March 2020 is traditional patchwork. You can use the key-block above as piecing guide.

In the example-quilts you can see several ways to use color. We wish you success with making your own design. Wilma Karels and Heleen Pinkster

## When printing this PDF in the correct size: use NON SCALING or ACTUAL SIZE

Ontwerp: Heleen Pinkster Quilt Design - www.heleenpinkster.nl

Ontwerp: Heleen Pinkster Quilt Design - www.heleenpinkster.nl