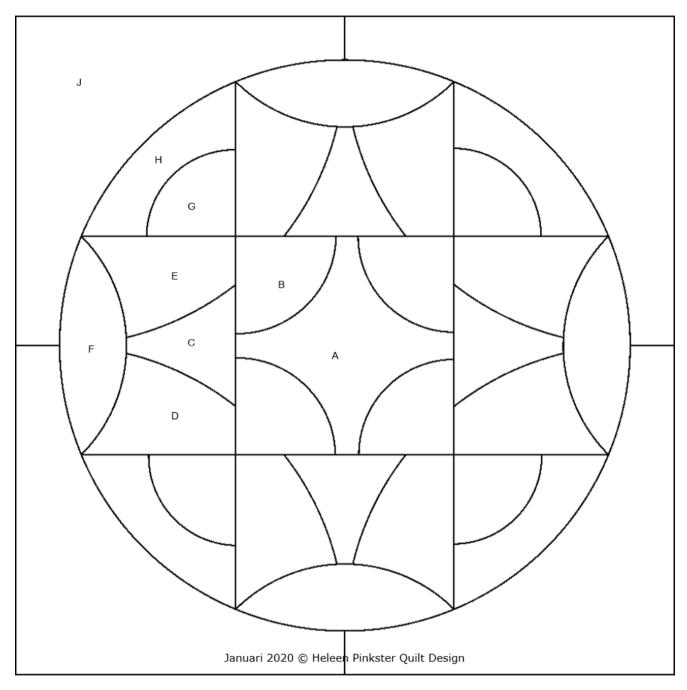

## Webblock of the month February 2020 (30 x 30 cm)

The block of the month February 2020 is traditional patchwork. You can use the key-block above as piecing guide.

In the example-quilts you can see several ways to use color. We wish you success with making your own design. Wilma Karels and Heleen Pinkster