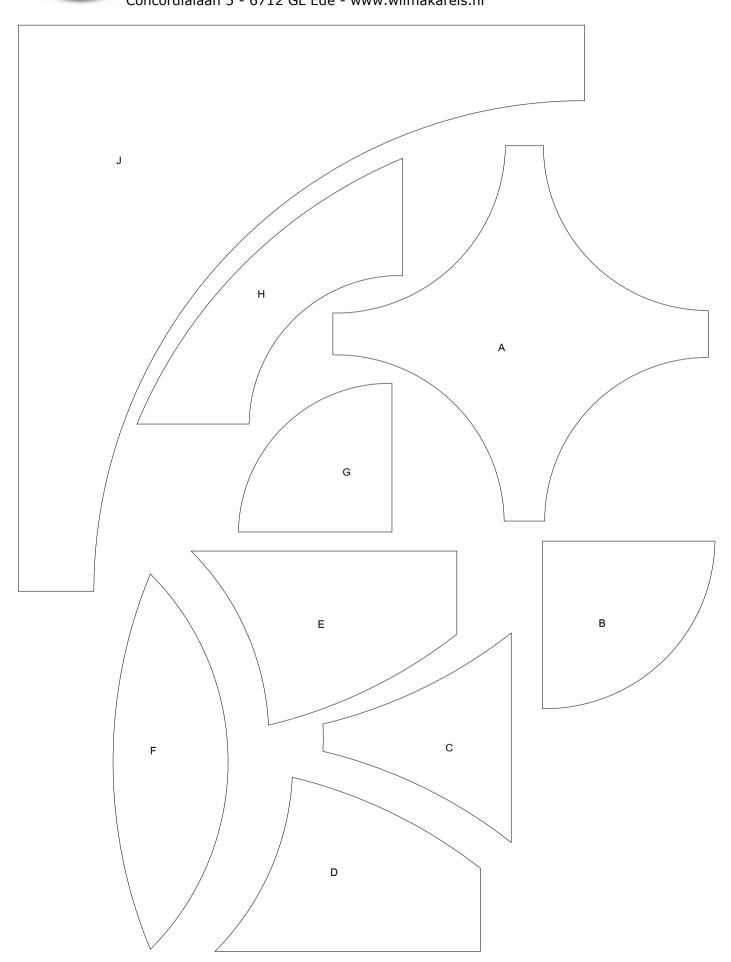

## Webblock of the month February 2020 (30 x 30 cm)

The block of the month February 2020 is traditional patchwork. You can use the key-block above as piecing guide.

In the example-quilts you can see several ways to use color. We wish you success with making your own design. Wilma Karels and Heleen Pinkster

When printing this PDF in the correct size: use NON SCALING or ACTUAL SIZE

Ontwerp: Heleen Pinkster Quilt Design - www.heleenpinkster.nl