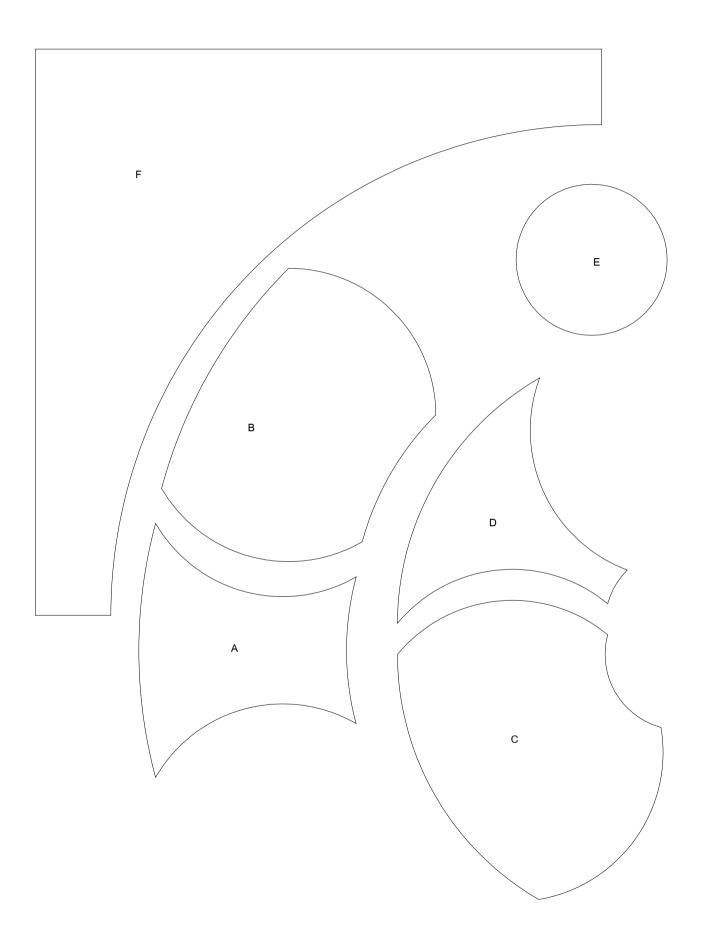

## Webblock of the month October 2020 (30 x 30 cm)

The block of the month October 2020 is traditional patchwork. You can use the key-block above as piecing guide.

In the example-quilts you can see several ways to use color. We wish you success with making your own design. Wilma Karels and Heleen Pinkster

When printing this PDF in the correct size: use NON SCALING or ACTUAL SIZE

Ontwerp: Heleen Pinkster Quilt Design - www.heleenpinkster.nl