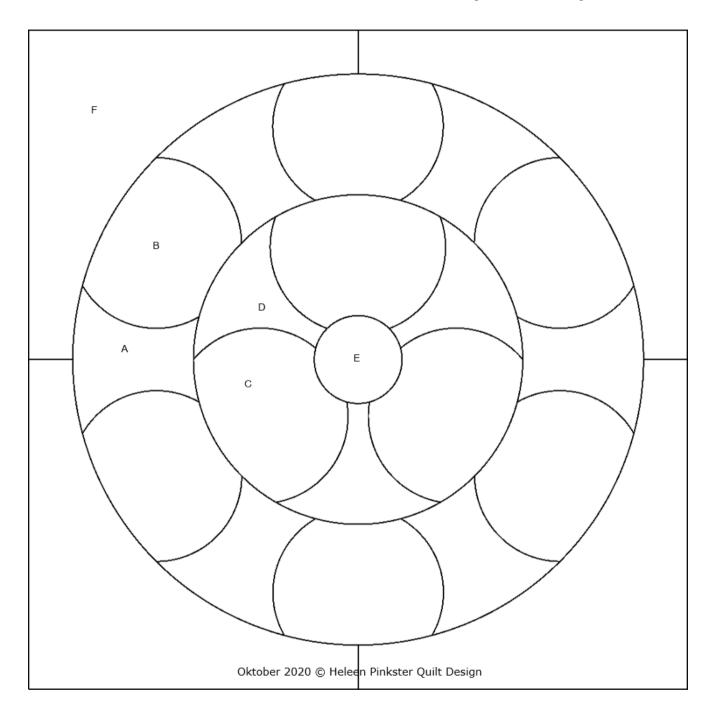

## Webblock of the month October 2020 (30 x 30 cm)

The block of the month October 2020 is traditional patchwork. You can use the key-block above as piecing guide.

In the example-quilts you can see several ways to use color. We wish you success with making your own design. Wilma Karels and Heleen Pinkster

When printing this PDF in the correct size: use NON SCALING or ACTUAL SIZE

Ontwerp: Heleen Pinkster Quilt Design - www.heleenpinkster.nl