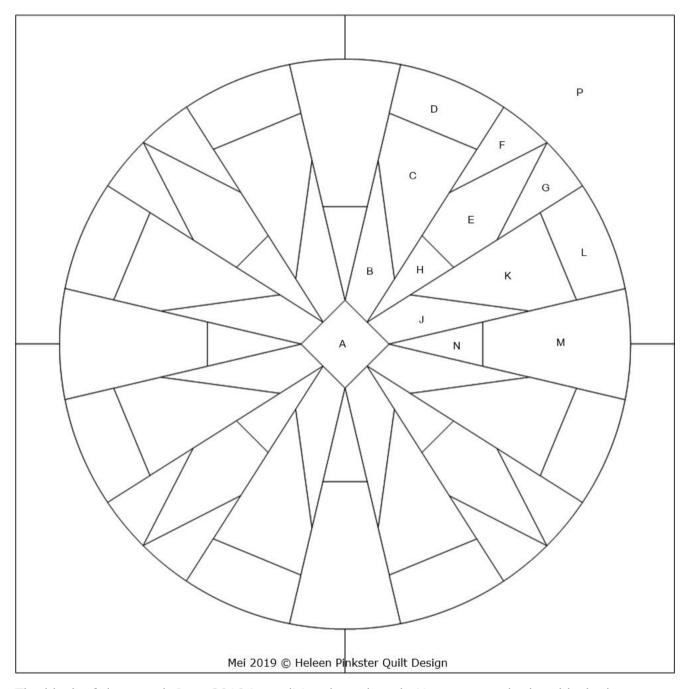

## Webblock of the month June 2019 (30 x 30 cm)

The block of the month June 2018 is traditional patchwork. You can use the key-block above as piecing guide.

In the next example-quilts you can see several ways to use color. We wish you success with making your own design. Wilma Karels and Heleen Pinkster

When printing this PDF in the correct size: use NON SCALING or ACTUAL SIZE

Ontwerp: Heleen Pinkster Quilt Design - www.heleenpinkster.nl