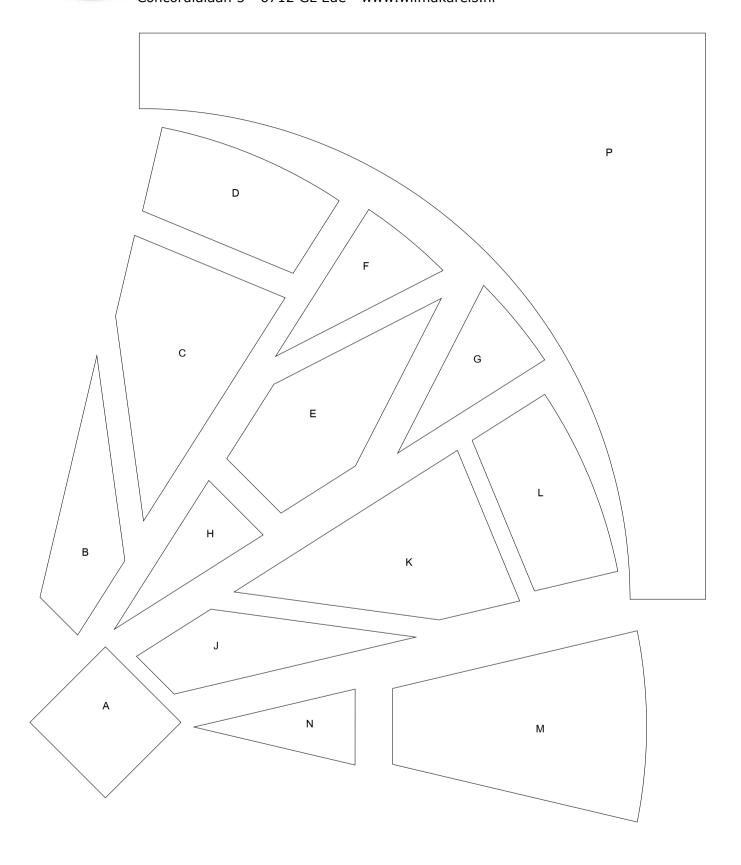

## Webblock of the month June 2019 (30 x 30 cm)

The block of the month June 2018 is traditional patchwork. You can use the key-block above as piecing guide.

In the next example-quilts you can see several ways to use color. We wish you success with making your own design. Wilma Karels and Heleen Pinkster

When printing this PDF in the correct size: use NON SCALING or ACTUAL SIZE

Ontwerp: Heleen Pinkster Quilt Design - www.heleenpinkster.nl