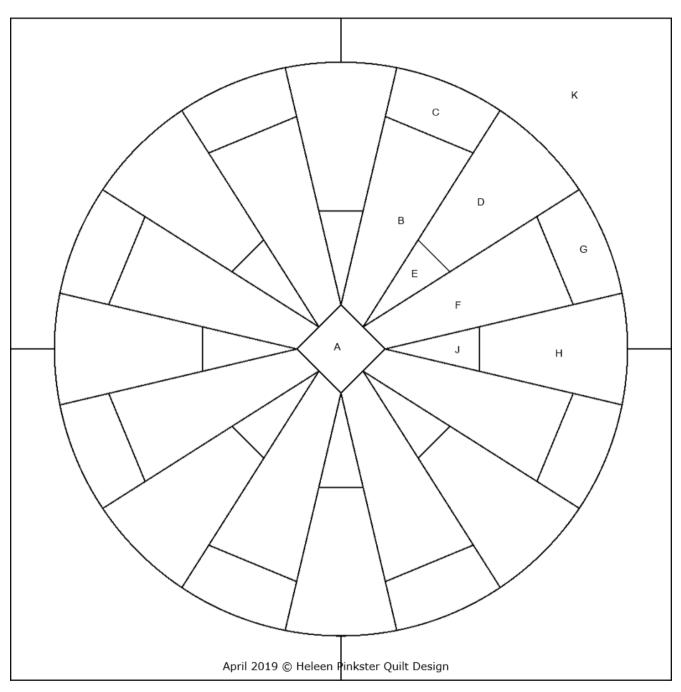

## Webblock of the month May 2019 (30 x 30 cm)

The block of the month May 2018 is traditional patchwork. You can use the key-block above as piecing guide.

In the next example-quilts you can see several ways to use color. We wish you success with making your own design. Wilma Karels and Heleen Pinkster