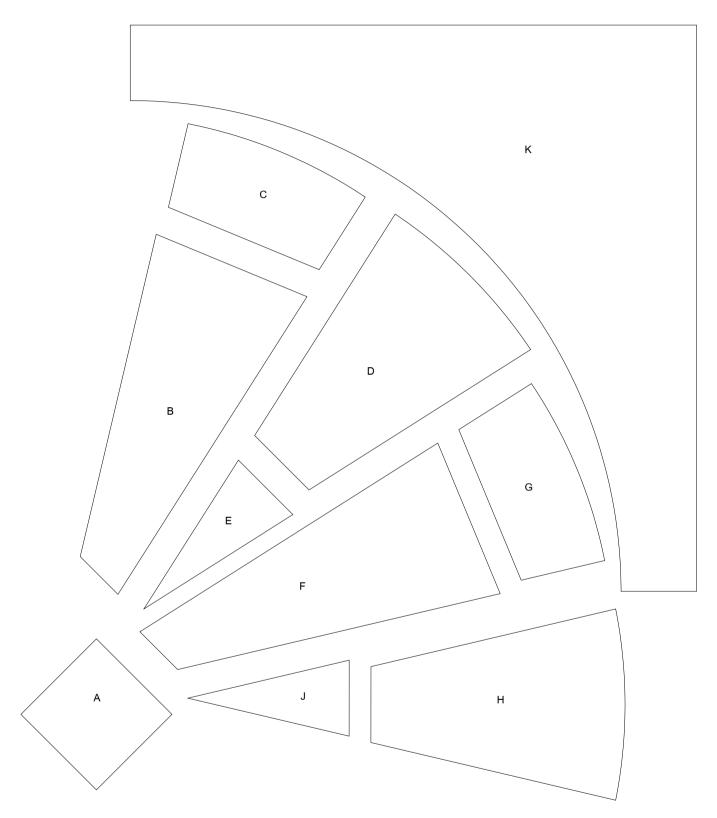

## Webblock of the month May 2019 (30 x 30 cm)

The block of the month May 2018 is traditional patchwork. You can use the key-block above as piecing guide.

In the next example-quilts you can see several ways to use color. We wish you success with making your own design. Wilma Karels and Heleen Pinkster

## When printing this PDF in the correct size: use NON SCALING or ACTUAL SIZE

Ontwerp: Heleen Pinkster Quilt Design - www.heleenpinkster.nl