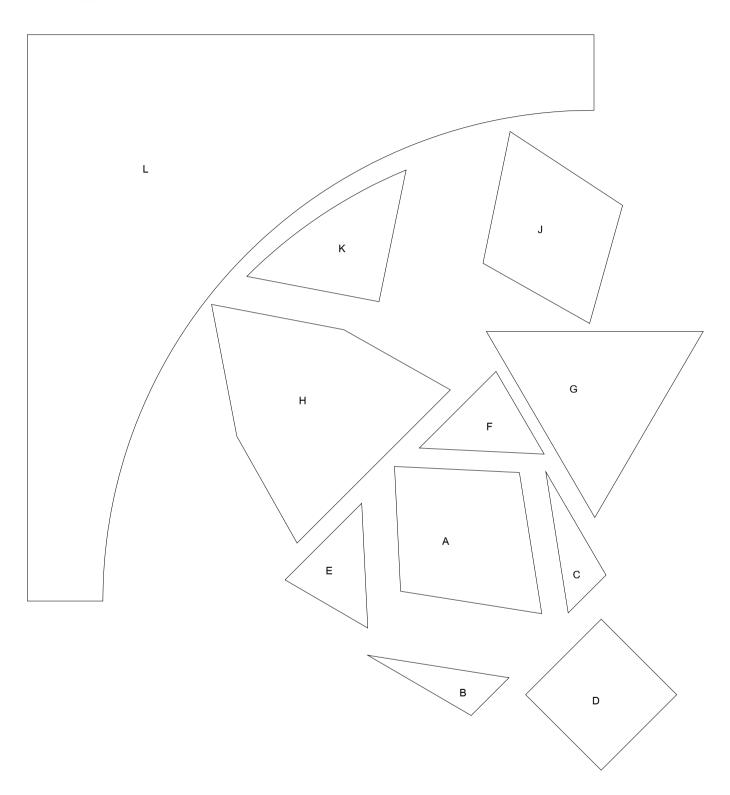

## Webblock of the month February 2019 (30 x 30 cm)

At our website, these blocks are also available as an EQ7 project.

The block of the month February 2018 is traditional patchwork. You can use the key-block above as piecing guide.