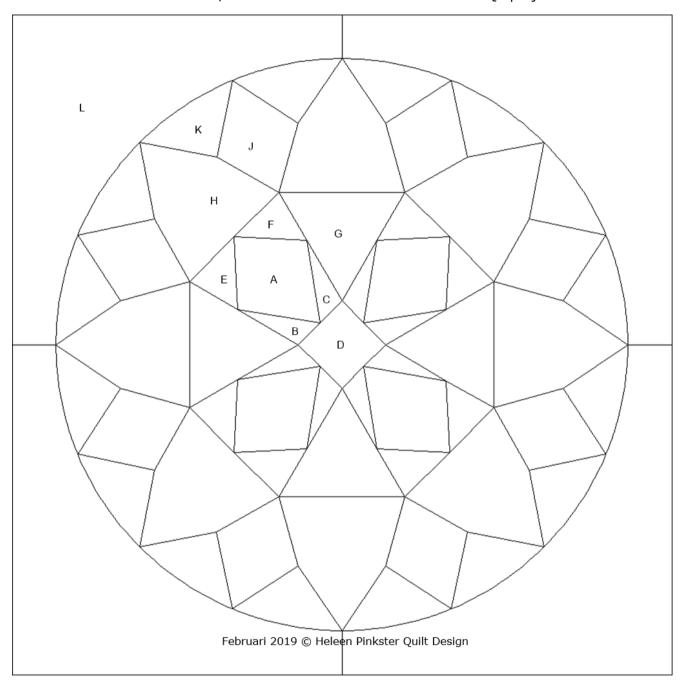

## Webblock of the month February 2019 (30 x 30 cm)

At our website, these blocks are also available as an EQ7 project.

The block of the month February 2018 is traditional patchwork. You can use the key-block above as piecing guide.