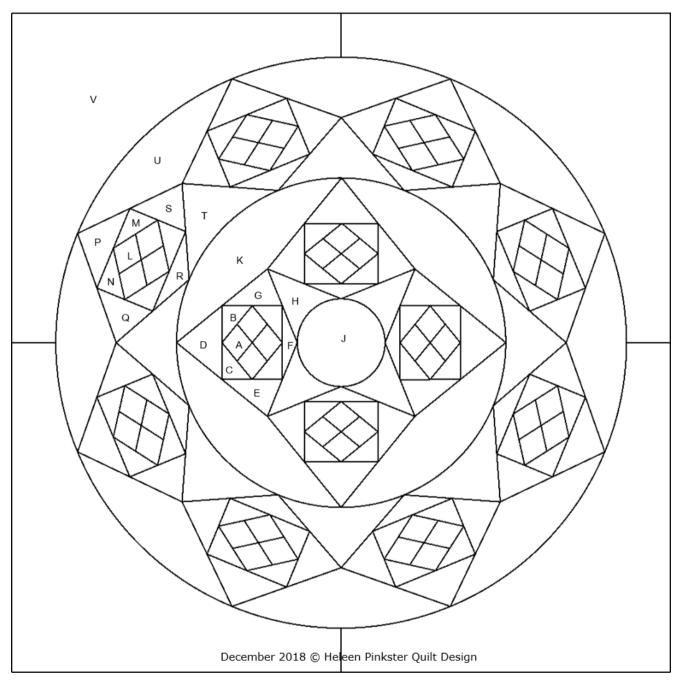

## Webblock of the month January 2019 (30 x 30 cm)

At our website, these blocks are also available as an EQ7 project.

The block of the month January 2018 is traditional patchwork. You can use the key-block above as piecing guide.