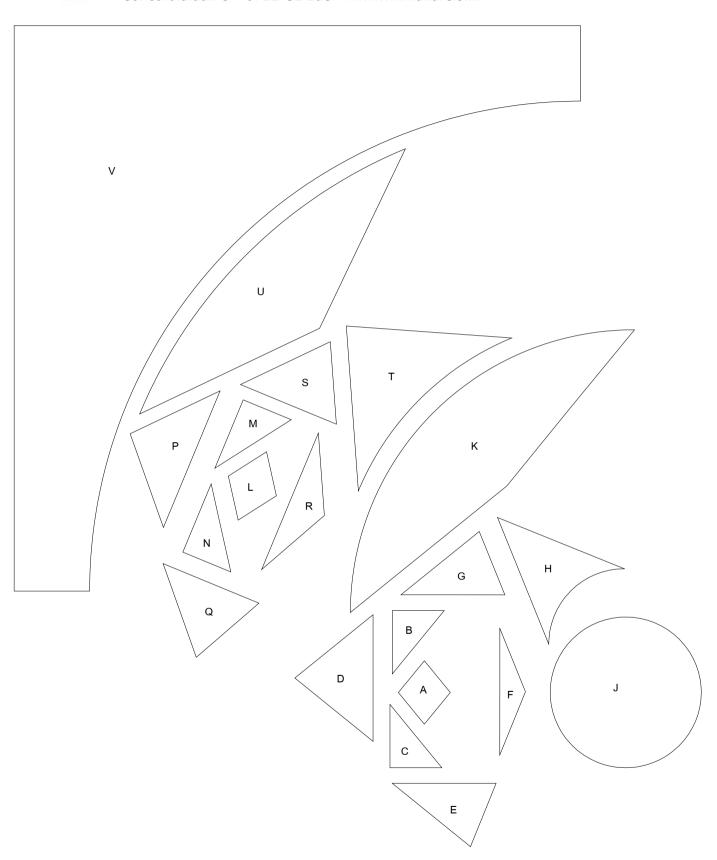

## Webblock of the month January 2019 (30 x 30 cm)

At our website, these blocks are also available as an EQ7 project.

The block of the month January 2018 is traditional patchwork. You can use the key-block above as piecing guide.

When printing this PDF in the correct size: use NON SCALING or ACTUAL SIZE

Ontwerp: Heleen Pinkster Quilt Design - www.heleenpinkster.nl