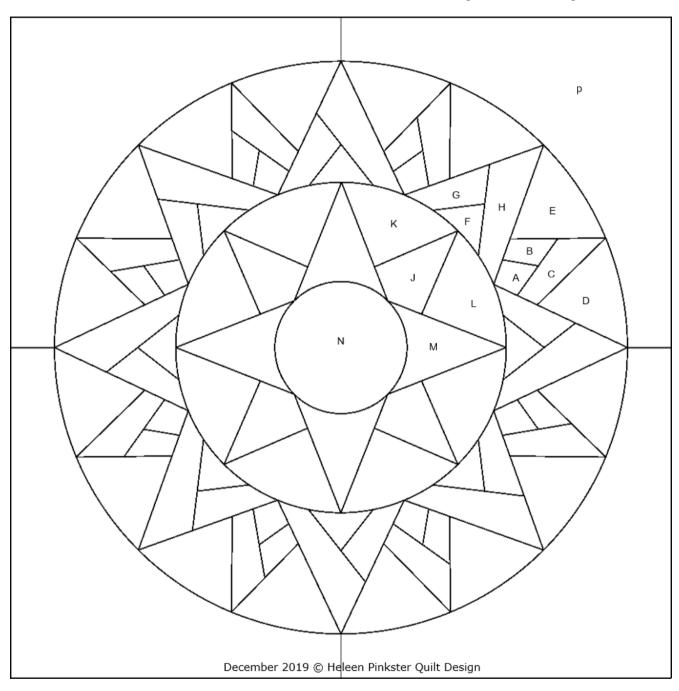

## Webblock of the month December 2019 (30 x 30 cm)

The block of the month December 2019 is traditional patchwork. You can use the key-block above as piecing guide.

In the next example-quilts you can see several ways to use color. We wish you success with making your own design. Wilma Karels and Heleen Pinkster