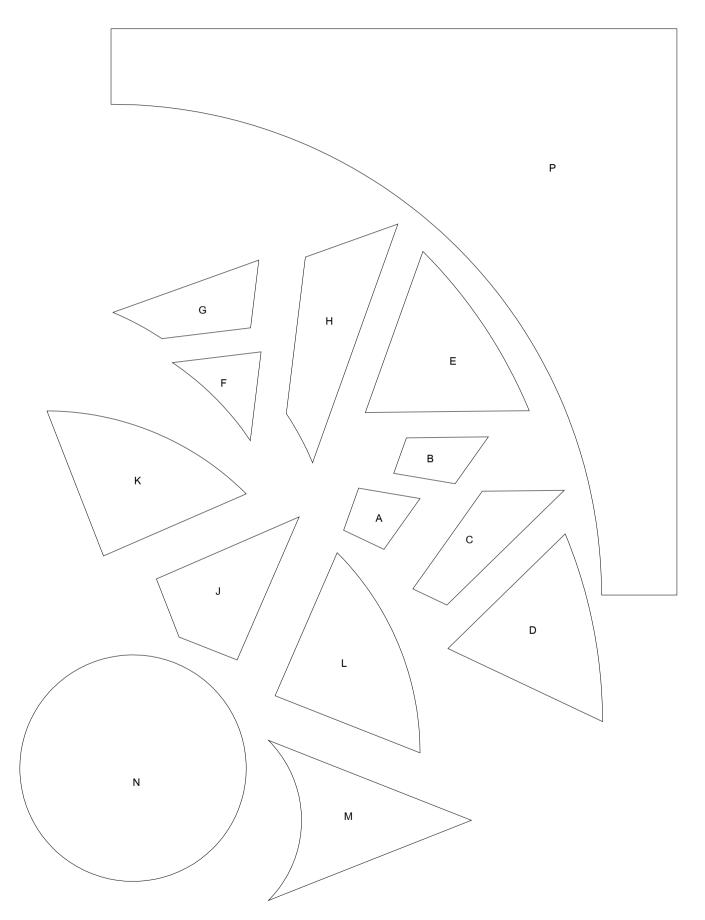

## Webblock of the month December 2019 (30 x 30 cm)

The block of the month December 2019 is traditional patchwork. You can use the key-block above as piecing guide.

In the next example-quilts you can see several ways to use color. We wish you success with making your own design. Wilma Karels and Heleen Pinkster

## When printing this PDF in the correct size: use NON SCALING or ACTUAL SIZE

Ontwerp: Heleen Pinkster Quilt Design - www.heleenpinkster.nl