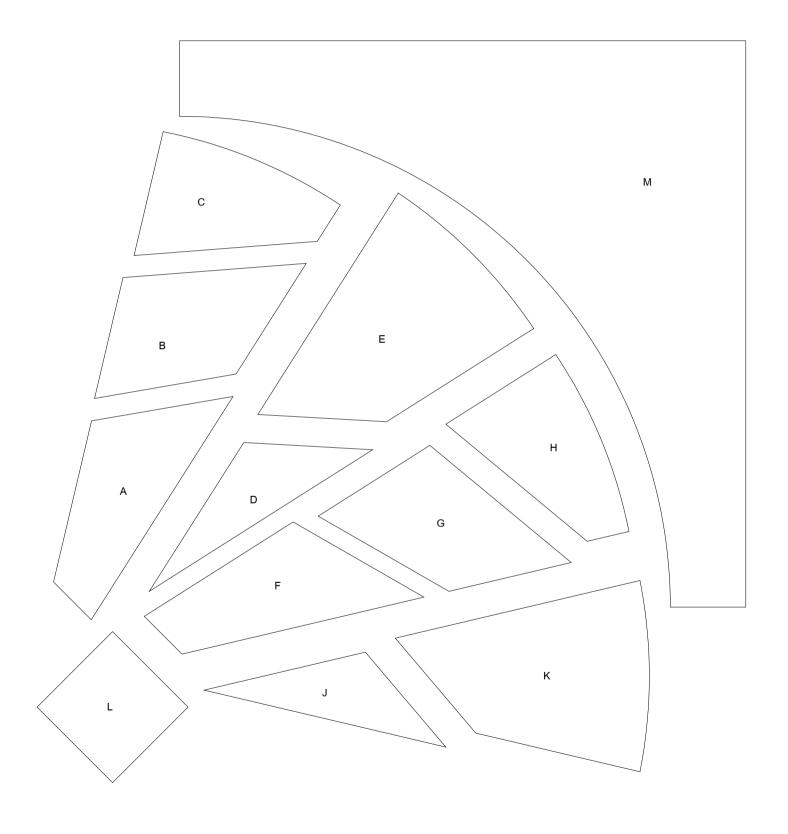

## Webblock of the month November 2019 (30 x 30 cm)

The block of the month November 2018 is traditional patchwork. You can use the key-block above as piecing guide.

In the next example-quilts you can see several ways to use color. We wish you success with making your own design. Wilma Karels and Heleen Pinkster

When printing this PDF in the correct size: use NON SCALING or ACTUAL SIZE

Ontwerp: Heleen Pinkster Quilt Design - www.heleenpinkster.nl