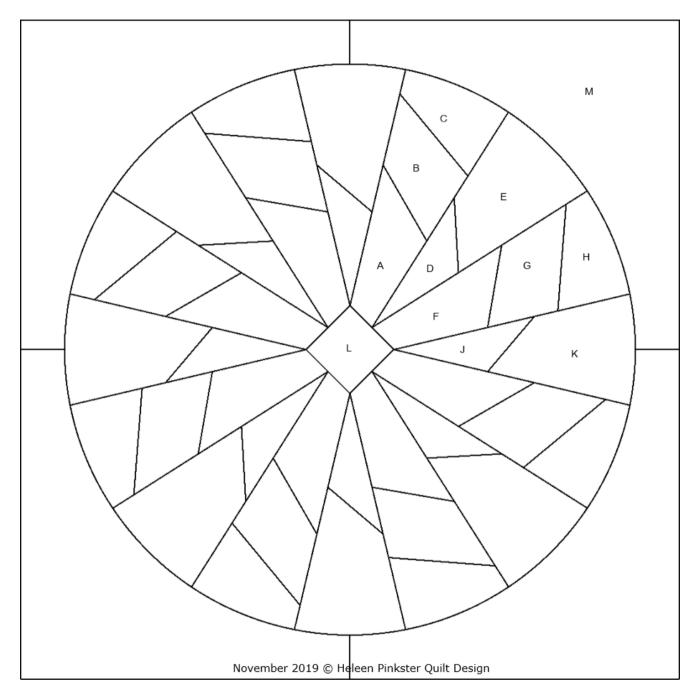

## Webblock of the month November 2019 (30 x 30 cm)

The block of the month November 2018 is traditional patchwork. You can use the key-block above as piecing guide.

In the next example-quilts you can see several ways to use color. We wish you success with making your own design. Wilma Karels and Heleen Pinkster