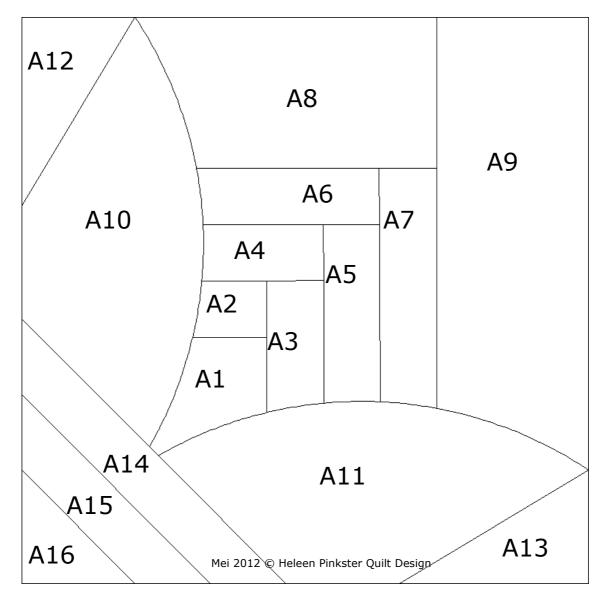

## Block of the month May 2012 (15 x15 cm) 'Water Lily 2'

At our website, this block is also available as an EQ7 project.

This block of the month (May 2012) is a traditional pattern, with two round seams. Follow the instructions below:

• A1-16 (traditional)

Or:

- A1-9 foundation
- A10 en A11 traditional
- A1-11 t/m A16 foundation

In the next example-quilts you can see several ways to use colour. We wish you success with making your own design. Wilma Karels and Heleen Pinkster