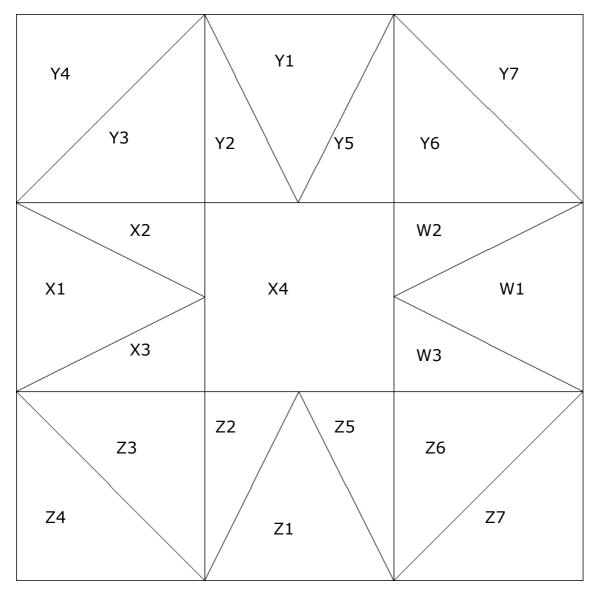

W1-3, X1-4, Y1-7, Z1-7, W+X, , WX+Y, WXY+Z.

In the next example-quilts you can see several ways to use colour. We wish you success with making your own design.
Wilma Karels and Heleen Pinkster

In our Quiltshop, this year you'll get with every purchase the blocks of the month from the theme 'Pet animals'. As always, these blocks are  $15 \times 15$  cm, so you can easily combine them with the blocks of the previous years. These blocks (2004- 2009) are published in (Dutch) books, which you can order at our website.