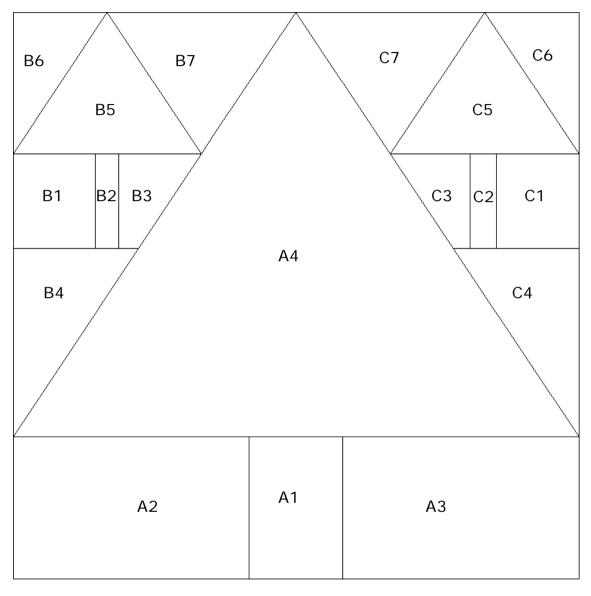

## Block of the month October 2011 (15 x15 cm) 'Pine or Arrow'

At our website, this block is also available as an EQ7 project.

This block of the month (October 2011) is a foundation pattern, but you can also sew it like a traditional pattern.

Follow the next piecing order:

- A1-4, B1-7, C1-7.
- A+B, AB+C.

In the next example-quilts you can see several ways to use colour.

We wish you success with making your own design.

Wilma Karels and Heleen Pinkster